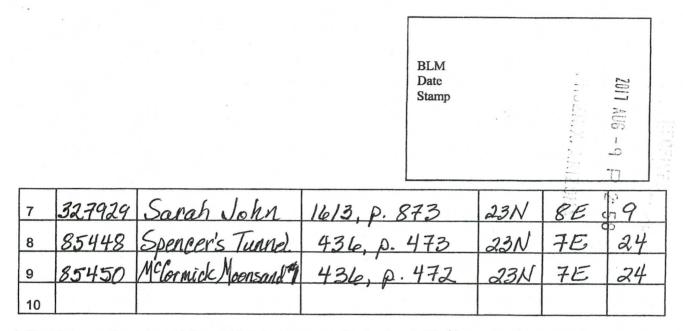

| **Lead Serial No. A MC <u>327929</u>      | **Township(s) 2.3N                       |
|-------------------------------------------|------------------------------------------|
| **Lode Claims                             | **Range(s)                               |
| **Placer Claims /                         | **Section(s) <u> </u>                    |
| **Association Placer                      |                                          |
| Not Enough Locators<br>(Send Form Letter) | **GENERAL JURISDICTION OF:               |
| **Mill Sites                              | National Forest Coconing                 |
| **Tunnel Sites                            |                                          |
| **Relocations                             | Other                                    |
| **Timely Filed YES NO                     | **STATUS CHECKED (Enter Code 669)        |
| **Service Charge Correct (YES) NO         | MTP ORCA BY                              |
| **Location Fee Correct (YES) NO           | **PRIVATE, STATE, OTHER SURFACE          |
| **Maintenance Fee Correct (ES) NO         | **Enter Code 880                         |
| **Amount Paid 135                         |                                          |
| Shortage \$ Overage \$                    |                                          |
| **Over-the-Counter Mail                   | **Wilderness Area_ Acrow Colleg Cales X  |
|                                           |                                          |
| **CLAIMS VOID: Fee Withdrawn              | Other                                    |
|                                           |                                          |
|                                           |                                          |
|                                           |                                          |
| **SPECIAL INSTRUCTIONS:                   |                                          |
|                                           |                                          |
| ** [ ] ADD: DATE, ACTIO                   | ON CODE 482, 1993;RECEIPT                |
| ** [1] ADD: DATE _/0-15-93, ACTIO         | ON CODE 482, 1994;RECEIPT <u>2026/88</u> |
| **Comments                                |                                          |
|                                           |                                          |
| · · ·                                     | •                                        |
|                                           |                                          |